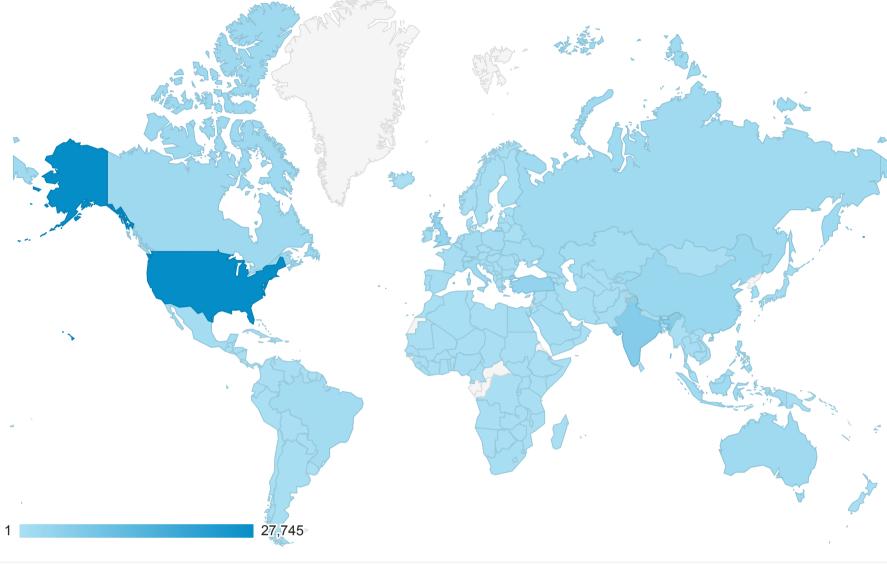

## Map Overlay

Summary

| Country          | Acquisition                                         |                                                     |                                                       | Behavior                                 |                                          |                                                | Conversions                              |                             |                                            |  |
|------------------|-----------------------------------------------------|-----------------------------------------------------|-------------------------------------------------------|------------------------------------------|------------------------------------------|------------------------------------------------|------------------------------------------|-----------------------------|--------------------------------------------|--|
| Country          | Users 👃                                             | Ť                                                   |                                                       |                                          | Pages / Session                          | Avg. Session Duration                          | Goal Conversion Rate                     | Goal Value                  |                                            |  |
|                  | <b>85,280</b><br>% of Total:<br>100.00%<br>(85,280) | <b>86,062</b><br>% of Total:<br>100.05%<br>(86,021) | <b>107,822</b><br>% of Total:<br>100.00%<br>(107,822) | <b>8.57%</b> Avg for View: 8.57% (0.00%) | 2.68<br>Avg for View:<br>2.68<br>(0.00%) | <b>00:01:01</b> Avg for View: 00:01:01 (0.00%) | <b>0.00%</b> Avg for View: 0.00% (0.00%) | % of Total:<br>0.00%<br>(0) | \$0.00<br>% of Total:<br>0.00%<br>(\$0.00) |  |
| 1. United States | <b>27,745</b> (32.44%)                              | <b>27,913</b> (32.43%)                              | <b>30,330</b> (28.13%)                                | 5.36%                                    | 2.17                                     | 00:00:20                                       | 0.00%                                    | <b>0</b> (0.00%)            |                                            |  |
| 2. India         | <b>6,322</b> (7.39%)                                | <b>6,359</b> (7.39%)                                | <b>7,971</b> (7.39%)                                  | 4.79%                                    | 3.16                                     | 00:01:04                                       | 0.00%                                    | <b>0</b> (0.00%)            |                                            |  |
|                  | 2.012                                               | 0.040                                               | C F11                                                 |                                          |                                          |                                                |                                          | 0                           | 00.00                                      |  |